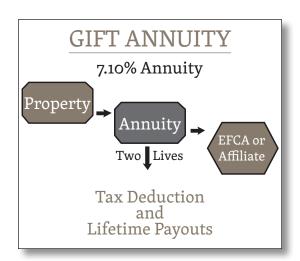

#### **GIFT ANNUITY FROM STOCK**

While a gift annuity can be funded in a number of ways, let's examine the benefits of transferring an appreciated block of stock to the EFCA Foundation.

The gift annuity graphic below shows the highlights. Not only is there an immediate charitable income tax deduction by transferring an appreciated block of stock to the EFCA Foundation, it is possible to bypass a portion of the capital gains tax as well. For illustration, stock valued at \$200,000 with an original cost of \$40,000 transferred to a gift annuity may save more than \$12,000 in taxes!

In addition, the gift annuity may significantly increase income. Many donors really appreciate the fixed payments - and the benefits don't end there. Of the annual income payment, a portion of the payment may be tax-free.